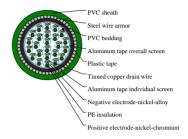

# CABLE CONSTRUCTION

Conductor: Solid Type applicable: KX, EX, JX, TX, NX, KCA, KCB, RCA, RCB, SCA, RCB, BC Insulation: PVC, PE, XLPE or LSZH thermoplastic material Individual screen: 24 µm aluminium / PETP tape over solid tinned copper drain wire, 0.6 mm Wrapping: At least 1 layer of plastic tape Overall screen: 24 µm aluminium / PETP tape over 7-stranded tinned copper drain wire, 0.5mm<sup>2</sup> Bedding: PE, PVC or LSZH thermoplastic material Armor: Galvanized round steel wires Outer sheath: PVC or LSZH thermoplastic material